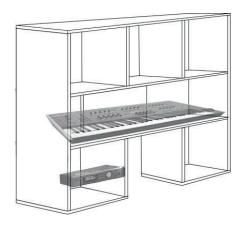

## 19 inch rack ready **E** 153.6cm x 45cm 48.8cm 48.8cm **C**182 46cm x 45cm 48.8cm 46cm (10u) Cable routing **D1** 150cm x 45cm port **4182** 135.6cm x 45cm 40cm **B** 52.4cm x 40cm 46cm **D2** 150cm x 45cm **C**3&4 46cm x 45cm 48.8cm

## Build a Synth workstation

Space saving - accomodates an 88-key master keyboard and 50u of rack devices

Use 18mm thick MDF throughout
Finish with clear varnish.
Requires 10 x 10u 19" rackstrip.
Add 8 castors for mobility.
You may wish to support D1 from beneath with steel right angles.