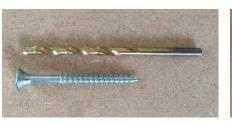

Assemble using 50mm screws.

Pre-drill and countersink all screw holes to prevent splitting. Use a drill bit dimension a little narrower than your screw. Drill a test hole in an offcut.